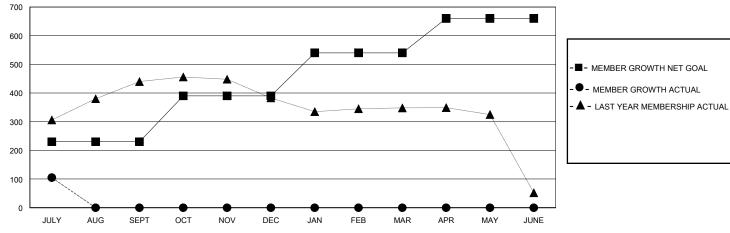

## GOALS AND ACTUAL MEMBERS CUMULATIVE

| DROPPED CLUBS: 0          |    | 18 CLUBS OF 88 ADDED 1 OR MORE<br>NEW MEMBERS | GENDER DISTRIBUTION  MALE 2,090 (70.49%) |              |       |
|---------------------------|----|-----------------------------------------------|------------------------------------------|--------------|-------|
| DROPPED MEMBERS           |    |                                               | FEMALE                                   | 875 (29.51%) |       |
| DECEASED                  | 1  | CLICK HERE FOR CUMULATIVE                     | TOTAL FAMILY UNIT MEMBERS                |              | 1,263 |
| CLUB CANCELLED 0 OTHER 25 |    | MEMBERSHIP DATA                               | FAMILY MEMBERS PAYING HALF               |              | 758   |
| TOTAL                     | 26 |                                               |                                          |              |       |