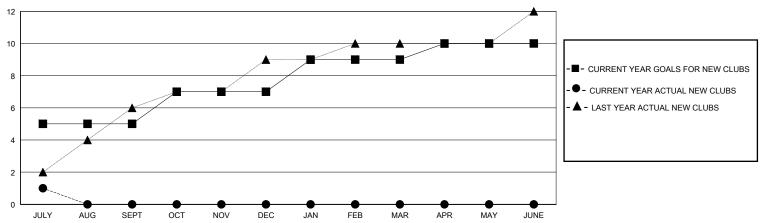

| JULY/AUG/SEPT         | 230                   | 141                     | 26                                                 |  |  |
| OCT/NOV/DEC           | 2             | 0         | 0             | OCT/NOV/DEC           | 160                   | 0                       | 0                                                  |  |  |
| JAN/FEB/MAR           | 2             | 0         | 0             | JAN/FEB/MAR           | 150                   | 0                       | 0                                                  |  |  |
| APR/MAY/JUNE          | 1             | 0         | 0             | APR/MAY/JUNE          | 120                   | 0                       | 0                                                  |  |  |

## GOALS AND ACTUAL NEW CLUBS CUMULATIVE



## GOALS AND ACTUAL MEMBERS CUMULATIVE



| DROPPED CLUBS: 0          |    | 18 CLUBS OF 88 ADDED 1 OR MORE<br>NEW MEMBERS | GENDER DISTRIBUTION  MALE 2,090 (70.49%) |              |       |
|---------------------------|----|-----------------------------------------------|------------------------------------------|--------------|-------|
| DROPPED MEMBERS           |    |                                               | FEMALE                                   | 875 (29.51%) |       |
| DECEASED                  | 1  | CLICK HERE FOR CUMULATIVE                     | TOTAL FAMILY UNIT MEMBERS                |              | 1,263 |
| CLUB CANCELLED 0 OTHER 25 |    | MEMBERSHIP DATA                               | FAMILY MEMBERS PAYING HALF               |              | 758   |
| TOTAL